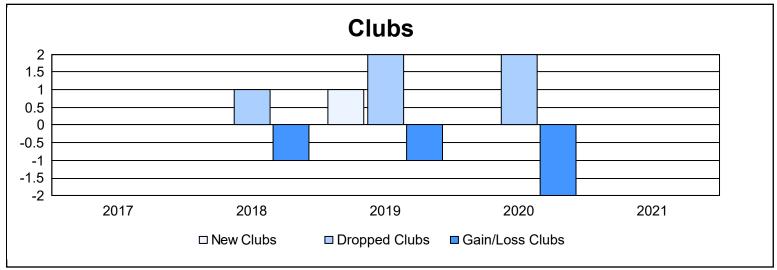

District 6 C As of June 2021 Cumulative

| Year      | New<br>Clubs | Dropped<br>Clubs | Gain/<br>Loss<br>Clubs | New<br>Members | Charter<br>Members | Reinstate<br>Members | Transfer<br>Members | Total<br>Member<br>Added | Total<br>Members<br>Dropped | Gain/<br>Loss<br>Members |
|-----------|--------------|------------------|------------------------|----------------|--------------------|----------------------|---------------------|--------------------------|-----------------------------|--------------------------|
| 2016-2017 | 0            | 0                | 0                      | 57             | 0                  | 4                    | 1                   | 62                       | 92                          | -30                      |
| 2017-2018 | 0            | 1                | -1                     | 79             | 0                  | 1                    | 10                  | 90                       | 111                         | -21                      |
| 2018-2019 | 1            | 2                | -1                     | 29             | 35                 | 0                    | 1                   | 65                       | 110                         | -45                      |
| 2019-2020 | 0            | 2                | -2                     | 33             | 0                  | 3                    | 4                   | 40                       | 91                          | -51                      |
| 2020-2021 | 0            | 0                | 0                      | 35             | 0                  | 4                    | 3                   | 42                       | 91                          | -49                      |
| Average   | 0            | 1                | -1                     | 47             | 7                  | 2                    | 4                   | 60                       | 99                          | -39                      |