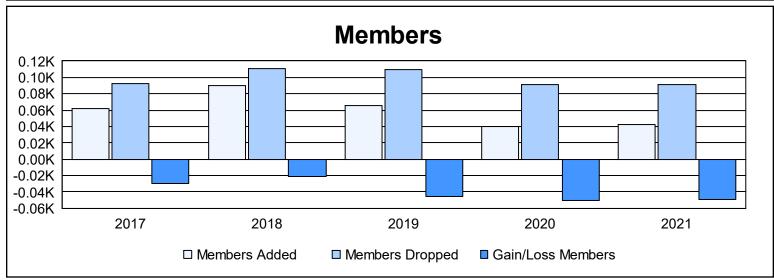

District 6 C As of June 2021 Cumulative

| Year      | New<br>Clubs | Dropped<br>Clubs | Gain/<br>Loss<br>Clubs | New<br>Members | Charter<br>Members | Reinstate<br>Members | Transfer<br>Members | Total<br>Member<br>Added | Total<br>Members<br>Dropped | Gain/<br>Loss<br>Members |
|-----------|--------------|------------------|------------------------|----------------|--------------------|----------------------|---------------------|--------------------------|-----------------------------|--------------------------|
| 2016-2017 | 0            | 0                | 0                      | 57             | 0                  | 4                    | 1                   | 62                       | 92                          | -30                      |
| 2017-2018 | 0            | 1                | -1                     | 79             | 0                  | 1                    | 10                  | 90                       | 111                         | -21                      |
| 2018-2019 | 1            | 2                | -1                     | 29             | 35                 | 0                    | 1                   | 65                       | 110                         | -45                      |
| 2019-2020 | 0            | 2                | -2                     | 33             | 0                  | 3                    | 4                   | 40                       | 91                          | -51                      |
| 2020-2021 | 0            | 0                | 0                      | 35             | 0                  | 4                    | 3                   | 42                       | 91                          | -49                      |
| Average   | 0            | 1                | -1                     | 47             | 7                  | 2                    | 4                   | 60                       | 99                          | -39                      |